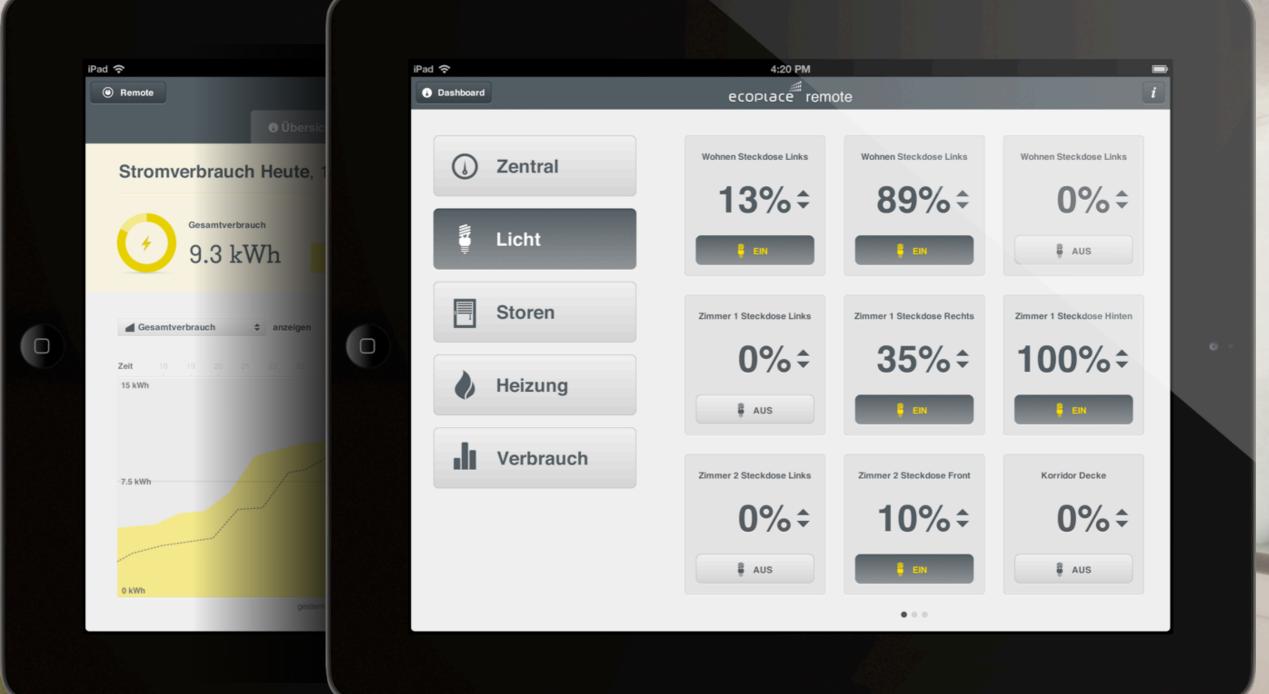

# WELCOME

Room 11 (level 2)

# How Can We Use Digital Tools to Reduce Urban Household Energy Usage?



#### SCHEDULE

Background / Introduction (10 min.)
 State of the Art Presentation (10 min.)
 Exercise, Group work for concepts (40 min.)

🕒 Break ( 20 min.)

Presentation and Discussion (40 min.)
 Synthesis of Options and Principles (10 min.)
 Wrap-up, Future Work (10 min.)

#### **Ecoplace** http://ecoplace.ch



Bitte nicht vergessen







#### Bitte nicht vergessen









#### **Nest** http://nest.com





#### **Eco-Challenge** http://eco-challenge.eu





### HabitRPG https://habitrpg.com

| <ul> <li>HabitRPG   Gamify Your Life ×</li> <li>C Arrow https://habitrpg.com/?play</li> </ul> | /=1              |                             | ™<br>≦ الأ                                       |
|-----------------------------------------------------------------------------------------------|------------------|-----------------------------|--------------------------------------------------|
|                                                                                               |                  | ♥ 50 / 50<br>★ 0 / 20       | Login / Register                                 |
| Habits  1h Productive Work