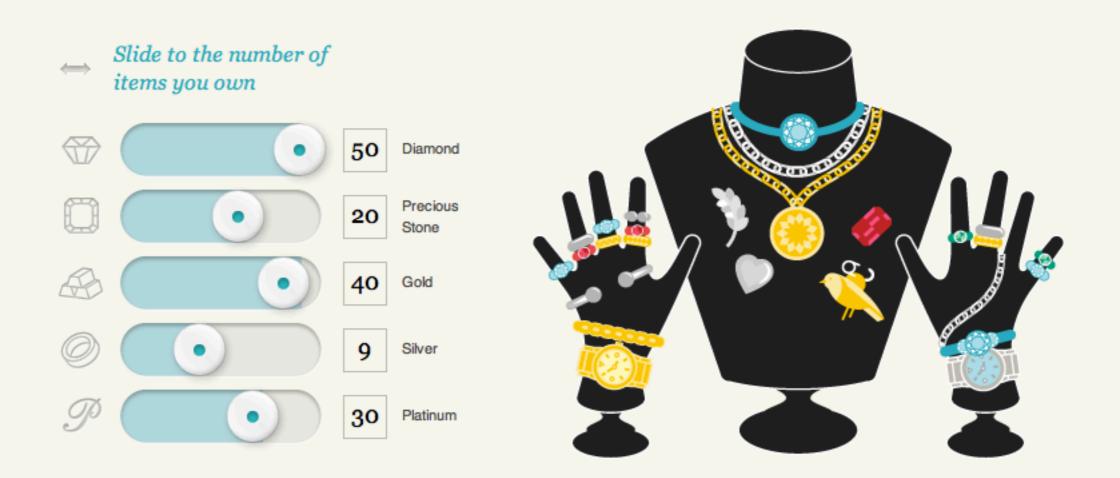

#### **Slavery Footprint** http://slaveryfootprint.org

#### Blood isn't limited to diamonds.

Rubies are believed to be Burma's second largest export after teak wood, and are commonly mined using forced labor. Mines are controlled by either the government or the army, who oversee workers in terrible conditions for little or no pay.